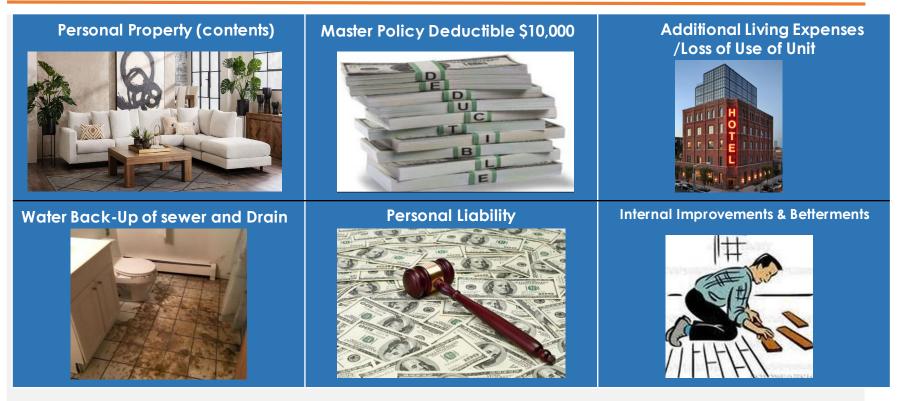

# Master Policy

- All Risk" Single entity coverage (aka "Walls-In")
- Blanket building limit \$62 Million | 200% ERC | 200% Replacement Cost (\$124m)
- Ordinance or Law Coverage \$1 Million/per building (B,C) | Full Limit (A)
- Property Deductible per occurrence \$10,000
- Earthquake \$5 Million with \$25,000 deductible & Flood \$500k with \$10,000 deductible
- General Liability \$1 Million with Umbrella \$25 Million

#### **EXCLUDED**

Liability

Personal Contents (furniture)

© 2014-2017 USI Insurance Services. All rights reserved.